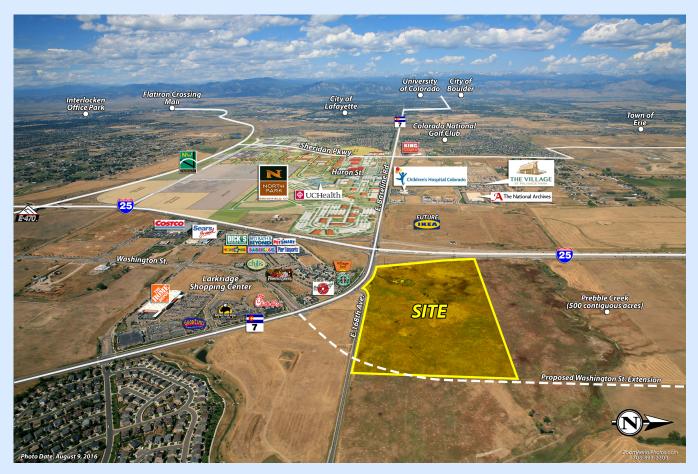

## 71 AC. DEVELOPMENT OPPORTUNITY at same INTERCHANGE as NEW IKEA

HARD NE CORNER – I-25 and CO HWY 7

## BULK LAND FOR SALE MIXED USE POTENTIAL

Dynamic hotel, retail, office, medical and multi-family site Prospective access from Hwy 7, 168<sup>th</sup>, I-25 frontage road and new Washington St.

Dave Erb 303-740-7557 303-332-6194 cell dje@davidjerb.com