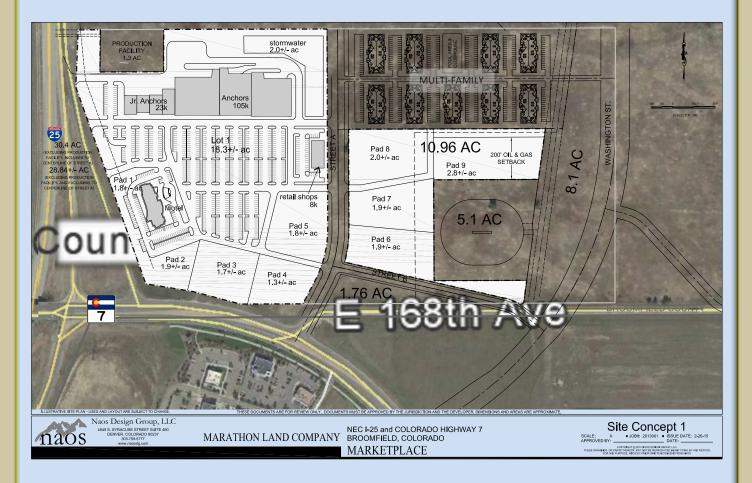

## 71 AC. DEVELOPMENT OPPORTUNITY at same INTERCHANGE as NEW IKEA

HARD NE CORNER – I-25 and CO HWY 7



## BULK LAND FOR SALE MIXED USE POTENTIAL

Dynamic hotel, retail, office, medical and multi-family site Prospective access from Hwy 7, 168<sup>th</sup>, I-25 frontage road and new Washington St.

Dave Erb 303-740-7557 303-332-6194 cell dje@davidjerb.com



7887 E. Belleview Ave. Suite 1100 Denver, CO 80111 www.davidjerb.com

## Concept Development Plan



## Important Information

- Surface use agreement already in place with Anadarko.
- Will serve letters received from United Power (electric) and Xcel Energy (gas).
- Environmental Phase 1 Report and ALTA Survey available.
- Existing zoning is PUD mixed use.
- Broomfield is committed to providing water and sanitary via annexation agreement.

Dave Erb 303-740-7557 303-332-6194 cell dje@davidjerb.com



7887 E. Belleview Ave. Suite 1100 Denver, CO 80111 www.davidjerb.com