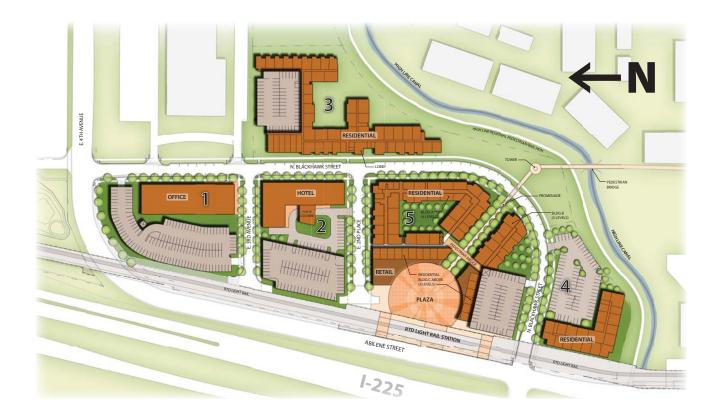

## **PARCEL DESCRIPTIONS**

| Parcel                    | 1 Office                                          | 2 Hotel                                          | 3 Residential                                      |                                                    | 4 Residential                 | 5 Mixed Use                                         |
|---------------------------|---------------------------------------------------|--------------------------------------------------|----------------------------------------------------|----------------------------------------------------|-------------------------------|-----------------------------------------------------|
| Description               | 4-story office w/<br>2 level parking<br>structure | 3-story hotel w/<br>2 level parking<br>structure | 4-story w/ partial<br>wrap of parking<br>structure | 5-story w/ partial<br>wrap of parking<br>structure | 4-story w/ surface<br>parking | 4 & 5-story w/ partial<br>wrap of parking structure |
| Units                     |                                                   | 140 -160                                         | 190                                                | 238                                                | 80                            | 238                                                 |
| Unit Size Range           |                                                   |                                                  |                                                    |                                                    |                               |                                                     |
| Low                       |                                                   |                                                  | 700 sf                                             | 700 sf                                             | 750 sf                        | 750 sf                                              |
| High                      |                                                   |                                                  | 1,300 sf                                           | 1,300 sf                                           | 1,050 sf                      | 1,400 sf                                            |
| Average                   |                                                   |                                                  | 890 sf                                             | 890 sf                                             | 830 sf                        | 860 sf                                              |
| Common Area               |                                                   |                                                  |                                                    |                                                    |                               |                                                     |
| Amentities                |                                                   |                                                  | 2,000 sf                                           | 2,000 sf                                           | 2,000 sf                      | 2,000 sf                                            |
| Other                     |                                                   |                                                  | 25,500 sf                                          | 31,900 sf                                          | 9,300 sf                      | 27,000 sf                                           |
| Commercial                | 80,000 sf                                         | 50,000 sf                                        |                                                    |                                                    |                               | 15,000 sf                                           |
| Garage                    | 86,250 sf                                         | 51,000 sf                                        | 75,600 sf                                          | 97,200 sf                                          |                               | 97,200 sf                                           |
| #spaces                   | 250                                               | 150                                              | 228                                                | 294                                                | 80                            | 294                                                 |
| Surface/on street parking | 40                                                | 19                                               | 15                                                 | 15                                                 |                               | 26                                                  |
| Court Area                |                                                   |                                                  | 11,250 sf                                          | 11,250 sf                                          |                               | 13,200 sf                                           |
| Ground Coverage           | 63,125 sf                                         | 44,000 sf                                        | 65,175 sf                                          | 65,175 sf                                          | 19,500 sf                     | 81,150 sf                                           |
| Parcel Size               | 87,600 sf                                         | 75,110 sf                                        | 113,200 sf                                         | 113,200 sf                                         | 58,270 sf                     | 126,348 sf                                          |
| Pricing                   | \$27.50 /sf land                                  | \$30.00 /sf land                                 | \$16,500 /unit                                     | \$8,250 / added unit<br>4-story vs. 5-story        | \$20,000 /unit                | \$17,000 /unit w/ combo<br>4-story + 5-story        |