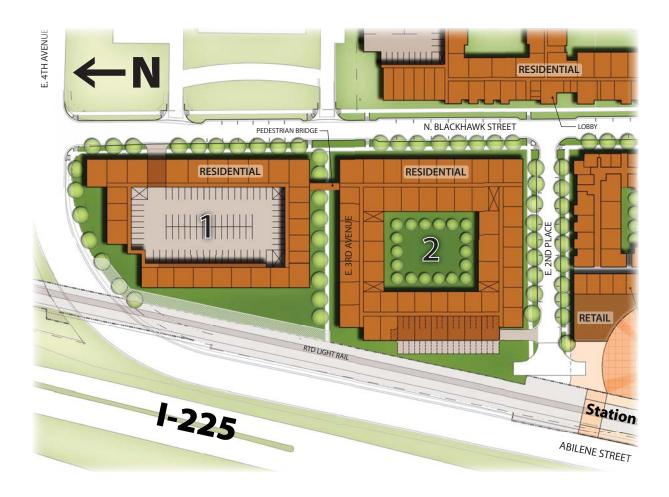

## OPTIONAL USE OF PARCELS 1 & 2 MEGA APARTMENT PROJECT

| Parcel                   | 1 & 2 Mega Block Residential                 |                                              |  |  |
|--------------------------|----------------------------------------------|----------------------------------------------|--|--|
| Description              | 4-story w/ partial wrap of parking structure | 5-story w/ partial wrap of parking structure |  |  |
| Units                    | 298                                          | 372                                          |  |  |
| Unit Size Range          |                                              |                                              |  |  |
| Low                      | 700 sf                                       | 700 sf                                       |  |  |
| High                     | 1,200 sf                                     | 1,200 sf                                     |  |  |
| Average                  | 850 sf                                       | 850 sf                                       |  |  |
| Commonn Area             |                                              |                                              |  |  |
| Amentities               | 3,500 sf                                     | 3,500 sf                                     |  |  |
| Other                    | 42,000 sf                                    | 42,000 sf                                    |  |  |
| Commercial               |                                              |                                              |  |  |
| Garage                   | 97,680 sf                                    | 125,280 sf                                   |  |  |
| #spaces                  | 337                                          | 424                                          |  |  |
| On street parking spaces | 31                                           | 31                                           |  |  |
| Court Area               | 16,800 sf                                    | 16,800 sf                                    |  |  |
| Ground Coverage          | 114,800 sf                                   | 114,800 sf                                   |  |  |
| Parcel Size              | 162,710 sf                                   | 162,710 sf                                   |  |  |
| Pricing                  | \$16,500/unit                                | \$8,250/ added unit<br>4-story vs. 5-story   |  |  |