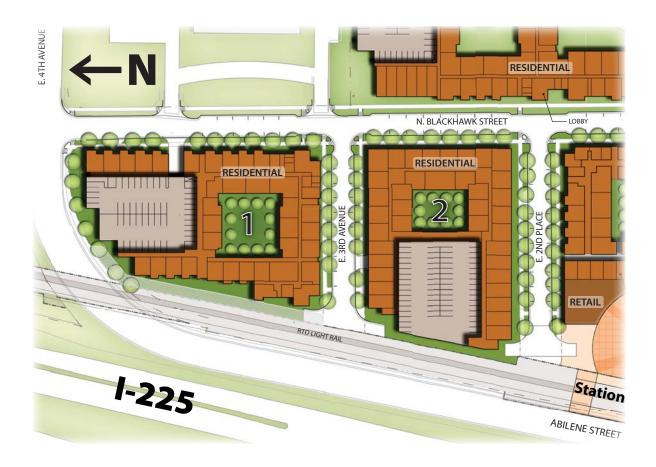

## OPTIONAL USE OF PARCELS 1& 2 INDIVIDUAL MULTI-FAMILY

| Parcel Description        | 1 Residential                                |                                              | 2 Residential                                |                                                 |
|---------------------------|----------------------------------------------|----------------------------------------------|----------------------------------------------|-------------------------------------------------|
|                           | 4-story w/ partial wrap of parking structure | 5-story w/ partial wrap of parking structure | 4-story w/ partial wrap of parking structure | 5-story w/ partial wrap of<br>parking structure |
| Units                     | 157                                          | 197                                          | 145                                          | 182                                             |
| Unit Size Range           |                                              |                                              |                                              |                                                 |
| Low                       | 700 sf                                       | 700 sf                                       | 700 sf                                       | 700 sf                                          |
| High                      | 1,300 sf                                     | 1,300 sf                                     | 1,200 sf                                     | 1,200 sf                                        |
| Average                   | 860 sf                                       | 860 sf                                       | 800 sf                                       | 800 sf                                          |
| Common Area               |                                              |                                              |                                              |                                                 |
| Amentities                | 3,000 sf                                     | 3,000 sf                                     | 2,000 sf                                     | 2,000 sf                                        |
| Other                     | 33,000 sf                                    | 41,250 sf                                    | 17,072 sf                                    | 21,340 sf                                       |
| Commercial                |                                              |                                              |                                              |                                                 |
| Garage                    | 70,700 sf                                    | 90,900 sf                                    | 76,800 sf                                    | 96,000 sf                                       |
| #spaces                   | 200                                          | 258 sf                                       | 193 sf                                       | 248 sf                                          |
| Surface/on street parking | 21                                           | 21                                           | 27                                           | 27                                              |
| Court Area                | 9,800 sf                                     | 9,800 sf                                     | 5,525 sf                                     | 5,525 sf                                        |
| Ground Coverage           | 57,560 sf                                    | 57,560 sf                                    | 56,825 sf                                    | 56,825 sf                                       |
| Parcel Size               | 87,600 sf                                    | 87,600 sf                                    | 75,110 sf                                    | 75,110 sf                                       |
| Pricing                   | \$16,000/unit                                | \$8,000/ added unit<br>4-story vs. 5-story   | \$16,500/unit                                | \$8,250/ added unit<br>4-story vs. 5-story      |